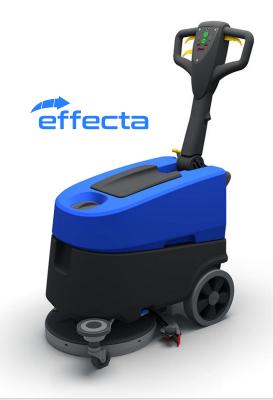

## effecta 2 B 43

## LONG RUN. ROBUST. ADJUSTABLE.

Walk behind battery powered floor scrubber dryer EFFECTA 2 B 43 with adjustable handle, squeegee directly behind brush and integrated charger on board.

## PRACTICAL & EASY

Adjustable handle for easy control and easy transport of the machine. Best for small and medium sized areas.

Power

24 V

Working width

43 cm

Battery life (up to)

5 hours