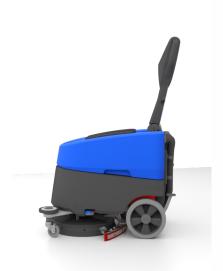

## effecta 2 B 43

## LONG RUN. ROBUST. ADJUSTABLE.

Walk behind battery powered floor scrubber dryer EFFECTA 2 B 43 with adjustable handle, squeegee directly behind brush and integrated charger on board.

## PRACTICAL & EASY

Adjustable handle for easy control and easy transport of the machine. Best for small and medium sized areas.

Power

24 V

Working width

43 cm

Battery life (up to)

5 hours