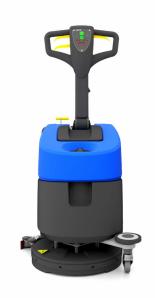

## effecta 2 B 43

## LONG RUN. ROBUST. ADJUSTABLE.

Walk behind battery powered floor scrubber dryer EFFECTA 2 B 43 with adjustable handle, squeegee directly behind brush and integrated charger on board.

## PRACTICAL & EASY

Adjustable handle for easy control and easy transport of the machine. Best for small and medium sized areas.

Power

24 V

Working width

43 cm

Battery life (up to)

5 hours