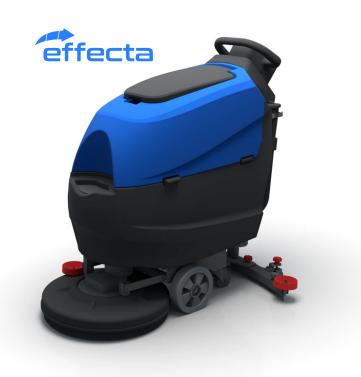

## effecta 3 B 45

## LONG RUN. ROBUST.EASY.

Walk behind battery powered floor scrubber dryer with large tanks capacity, robust construction and easy operation.

## EASY & PROFITABLE

Easy to operate. Easy to maintain. Lowest running cost in this class. Best for medium sized areas.

Power

Working width

45 cm

Battery life (up to)

**5** hours