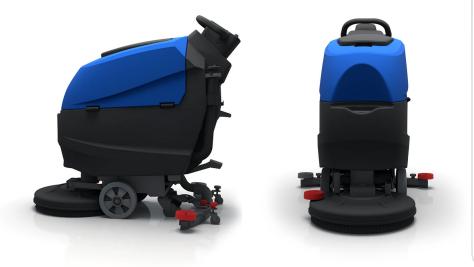

## effecta 3 B 45

## LONG RUN. ROBUST.EASY.

Walk behind battery powered floor scrubber dryer with large tanks capacity, robust construction and easy operation.

## EASY & PROFITABLE

Easy to operate. Easy to maintain. Lowest running cost in this class. Best for medium sized areas.

Power

Working width

45 cm

Battery life (up to)

**5** hours